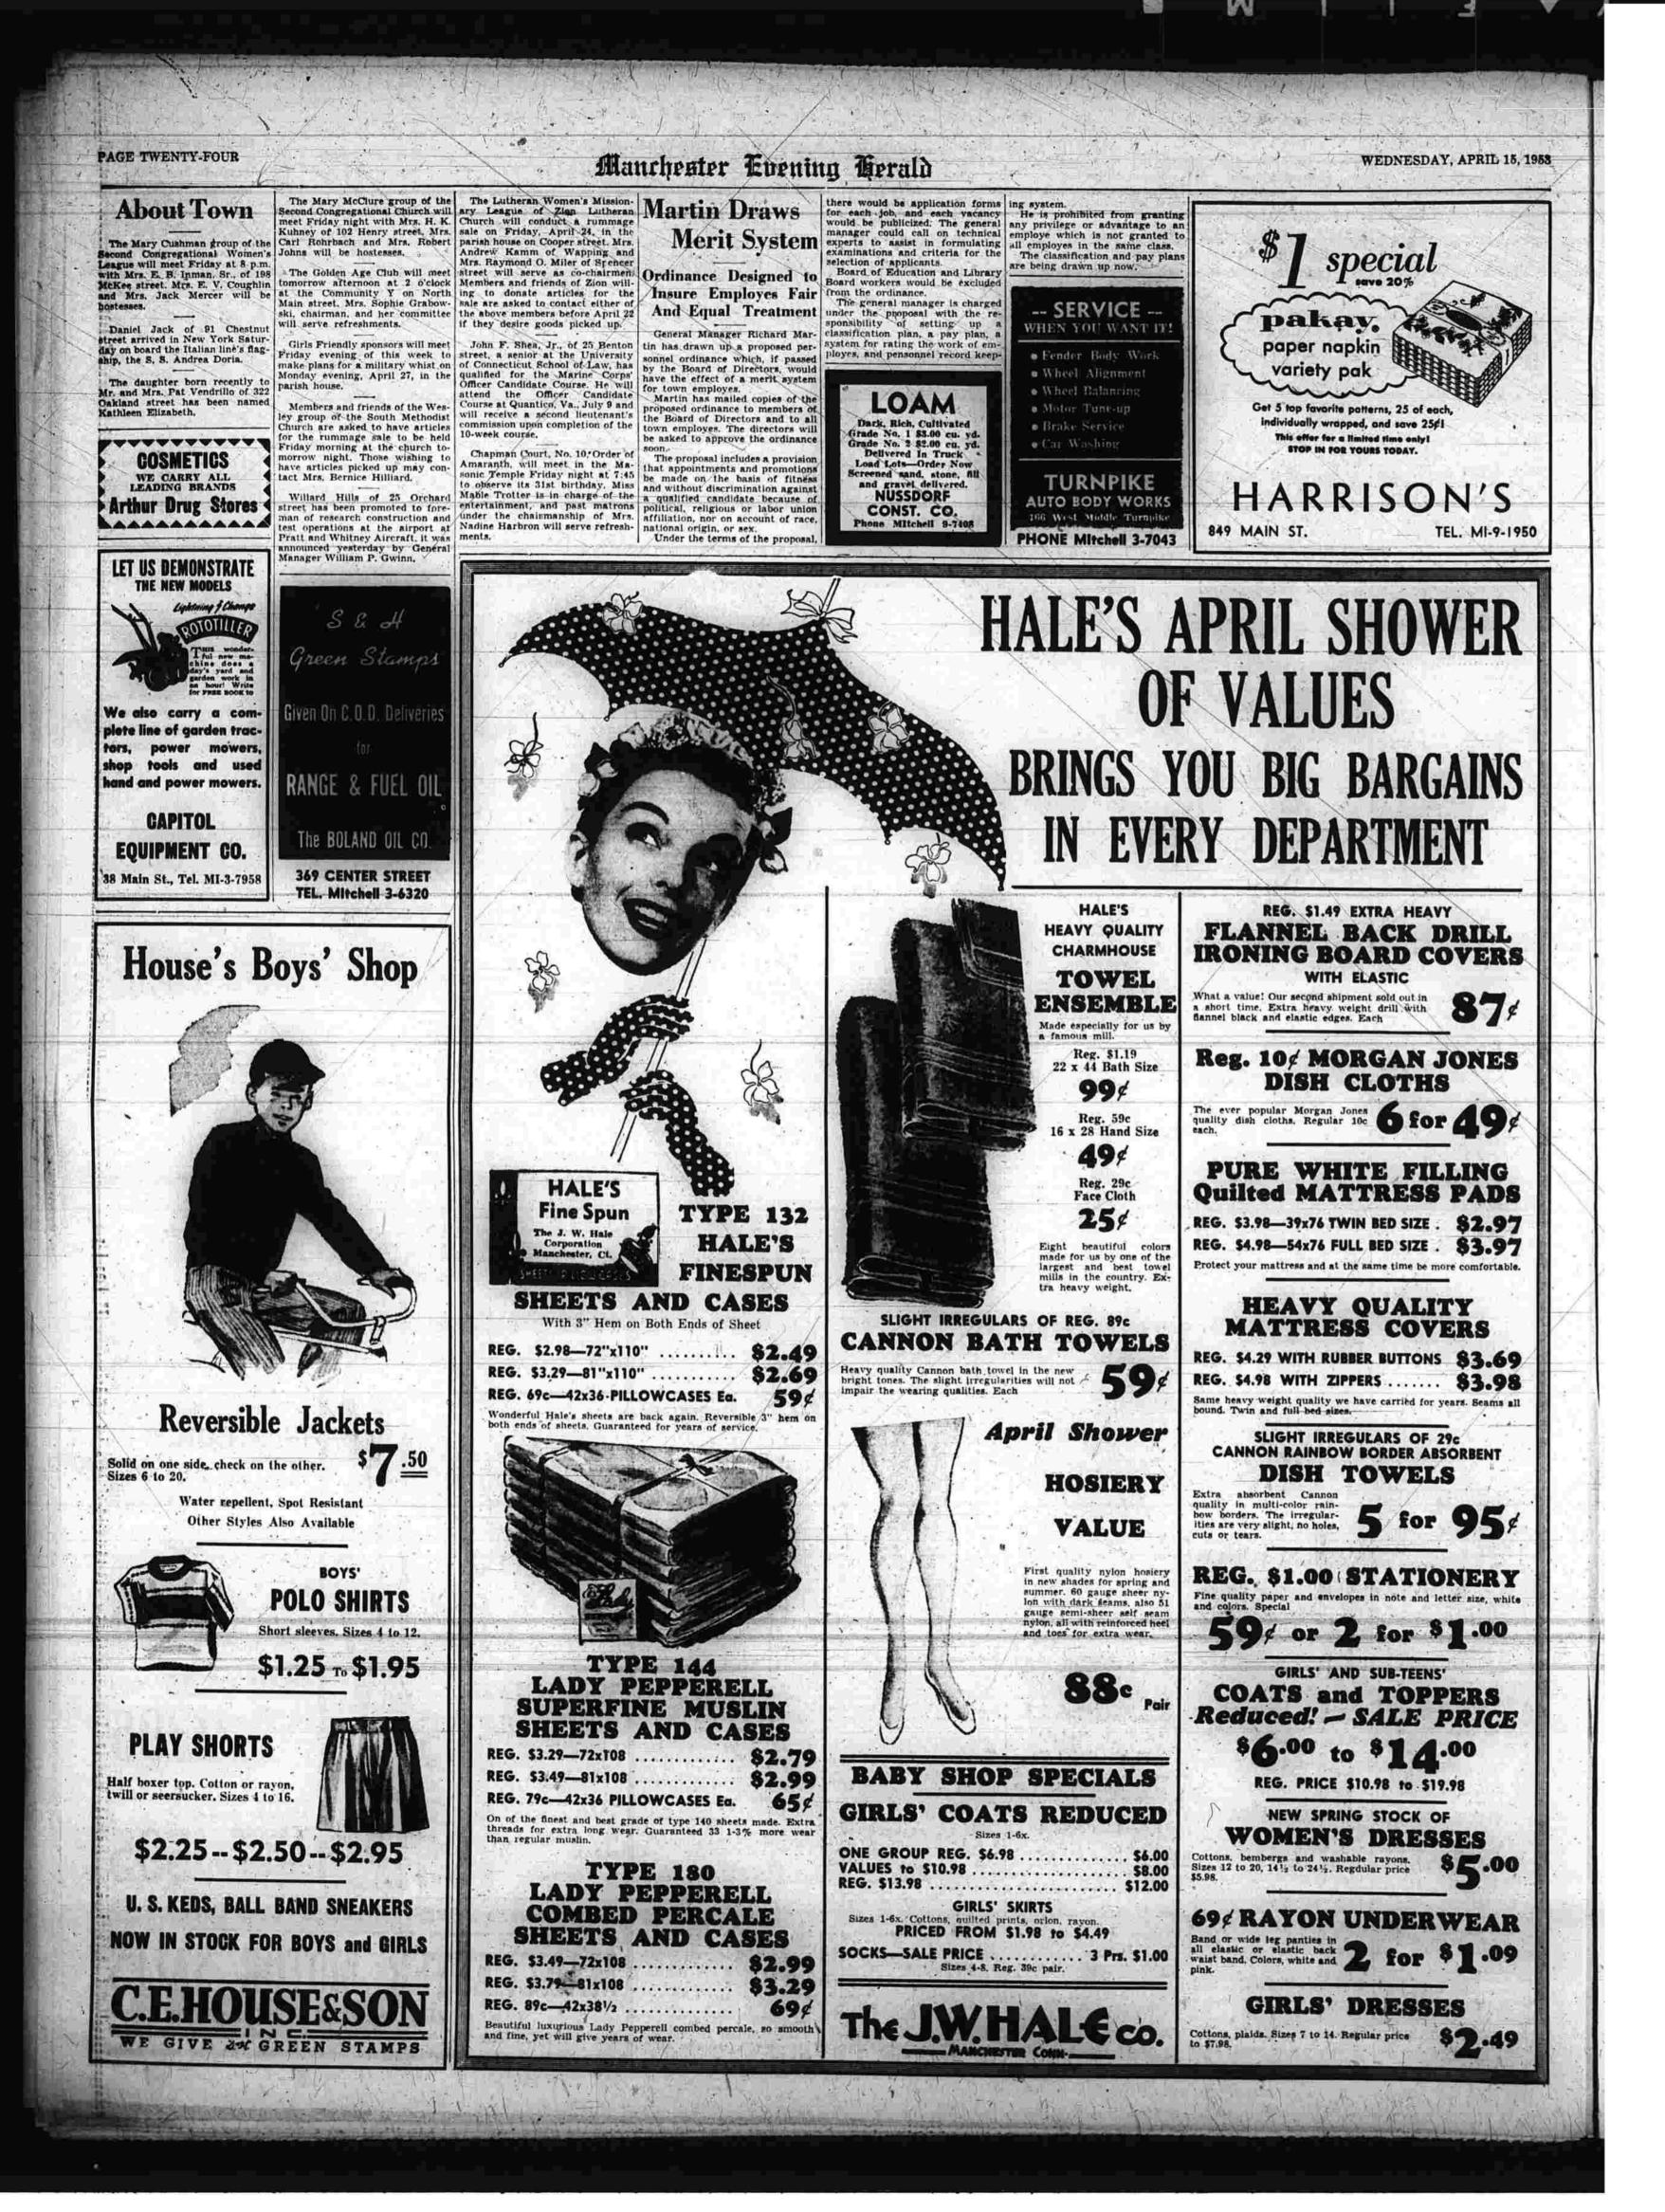

collar and cuffs. Silky cotton broadcloth. Navy, Flare Red. Signal Pink. Sizes 7 to 15.

\$8.98

DON'T MISS TWO GLORIOUS FASHION

SHOWS NEXT WEEK

TUESDAY, APRIL 21

At South Methodist Church

WEDNESDAY, APRIL 22

At 2nd Congregational Church

New. exciting Spring and in ions, by Biair's.

Summer fash-

As seen in January Seventeen

So delightfully cool and becoming with a tucked V-neck and stitch-tucked hipline. A "spirit of ad-venture" fashion. "Carioca", Everglaze fabric. Brown, red or navy shadow stripes. Sizes 7 to 15

\$8.98

perations.

Notice

PAGE THREE

9x12 Loop Twist Cotton Rugs \$79.95

Keith Budget Buy! Heavy Loop Twist Rugs of durable cotton yarns with non skid rubberized back. In decorators shades of Gray, Red. Aqua or Blue ... plus eleven other shades to order at this same low price!

9x12 Reversible Double Twist Rugs \$**49**.95

Lovely Chenille type rugs that are famous for wearing quality, for ex-pensive good looks! Reversible for double wear, in choice of Green, Rose or Hooked design for Early American or Modern rooms!

Liberal Keith Budget Terms On All Floor Covering... Open An Account.

Wrought Dinette Iron FIVE PIECES. Table and four chairs FIVE PIECES. Table and roar out with in choice of Gray or Red plastic with smart new wrought iron frames. \$49.95 Splendid for the kitchen or dinette. . . perfect for any home!

WE AMESITE **TENNIS COURTS** 

AND WALKS

TERMS TO SUIT YOUR PURSE - UP TO 3 YEARS TO PAY

**TELEPHONE MANCHESTER Mitchell 3-7691** 

and fit Rich, vibrant Cherry Red . . . glorious Basque Red ... SO versatile with all the basic colors and smart neutrals in your wardrobe! Let us show you our wonderful selection ... soon! \$9.95 T. \$12.95

## MANCHESTER EVENING HERALD, MANCHESTER, CONN., WEDNESDAY, APRIL 15, 1953

BURTON'S FOR BEST - 841 MAIN STREE

acony poplins ... for very little

Two pieces make a costume. Four pieces make a whole playtime wardrobe in tough, mart, washable poplin, this season's succes sor to denim. Twice as good because it's realtailored by Sacony. Have yours in sharp, rich colors . . . sun-and-suds-loving shades of orange, lemon, charcoal and navy. All come in sizes 10 to 18.

# 1.95 to 5.95

- Shirt-collared, tabbed front jacket worn with neat, classic shorts, beautifully cut and the creases stitched to stay. The jacket, \$5.95. The shorts, \$2.95.
- Skillfully shaped, flattering halter and a free-swing-ing skirt with mammoth pockets. Mix both with other separates. The skirt, \$5.95. The halter, \$1.95.
- Ranch pants that look as clever under a palm tree as sitting on a corral fence. Well-cut, unusually styled. Worn here with \$1.95 halter. Ranch pants, \$5.95.